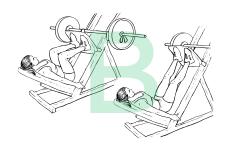

### Cardio - Walking

**5** min Superset A1 · Warm Up

Leg Press

2 sets 12 reps

Superset B1