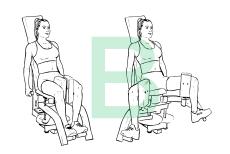

# UV Ugne V.

#### FULL BODY - EQUIPMENT INDUCTION.

### Cardio - Walking



**5** min Superset A1 · Warm Up

Leg Press



2 sets 12 reps

Superset B1

### **Machine Tricep Dips**



**2** sets **12** reps

Superset B2 ·

# Wide-Grip Lat Pulldowns



2 sets 12 reps

Superset B3

## **Seated Machine Flyes**



Superset B4

# **Adduction Inner Thigh Machine**



**2** sets **12** reps

Superset B5 · \*\*ABductor\*\* Outer Thighs-Press Machine Outwards

#### **Seated Chest Press**



2 sets 12 reps

Superset B6

#### **Seated Leg Curls**



**2** sets **12** reps

Superset B7

#### **Seated Machine Leg Extensions**



**2** sets **12** reps

Superset B8

UGNE VALUNTAITE WEEK 1

# Bicycles Crunches Plank **2** sets **30** secs **2** sets **30** secs **2** sets **30** secs Superset C1 Superset C2 Superset C3