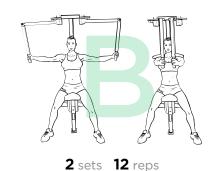

# UV Ugne V.

#### FULL BODY - EQUIPMENT INDUCTION.

### Cardio - Walking



**5** min Superset A1 · Warm Up

Leg Press



2 sets 12 reps

Superset B1

### **Machine Tricep Dips**



**2** sets **12** reps

Superset B2 ·

# Wide-Grip Lat Pulldowns



2 sets 12 reps

Superset B3

## **Seated Machine Flyes**



Superset B4

# **Adduction Inner Thigh Machine**



**2** sets **12** reps

Superset B5 · \*\*ABductor\*\* Outer Thighs-Press Machine Outwards

#### **Seated Chest Press**



2 sets 12 reps

Superset B6

#### **Seated Leg Curls**



**2** sets **12** reps

Superset B7

#### **Seated Machine Leg Extensions**



**2** sets **12** reps

Superset B8

UGNE VALUNTAITE WEEK 1

# Bicycles Crunches Plank **2** sets **30** secs **2** sets **30** secs **2** sets **30** secs Superset C1 Superset C2 Superset C3