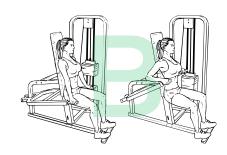

# UV Ugne V.

#### FULL BODY - EQUIPMENT INDUCTION.

### Cardio - Walking



**5** min Superset A1 · Warm Up

Leg Press



2 sets 12 reps

Superset B1

### **Machine Tricep Dips**



**2** sets **12** reps

Superset B2 ·

# Wide-Grip Lat Pulldowns



2 sets 12 reps

Superset B3

## **Seated Machine Flyes**



Superset B4

# **Adduction Inner Thigh Machine**



**2** sets **12** reps

Superset B5 · \*\*ABductor\*\* Outer Thighs-Press Machine Outwards

#### **Seated Chest Press**



2 sets 12 reps

Superset B6

#### **Seated Leg Curls**



**2** sets **12** reps

Superset B7

#### **Seated Machine Leg Extensions**



**2** sets **12** reps

Superset B8

UGNE VALUNTAITE WEEK 1

# Bicycles Crunches Plank **2** sets **30** secs **2** sets **30** secs **2** sets **30** secs Superset C1 Superset C2 Superset C3