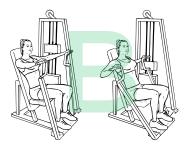

# UV Ugne V.

#### FULL BODY - EQUIPMENT INDUCTION.

### Cardio - Walking



**5** min Superset A1 · Warm Up

Leg Press



2 sets 12 reps

Superset B1

### **Machine Tricep Dips**



**2** sets **12** reps

Superset B2 ·

# Wide-Grip Lat Pulldowns



2 sets 12 reps

Superset B3

## **Seated Machine Flyes**



Superset B4

# **Adduction Inner Thigh Machine**



**2** sets **12** reps

Superset B5 · \*\*ABductor\*\* Outer Thighs-Press Machine Outwards

#### **Seated Chest Press**



2 sets 12 reps

Superset B6

#### **Seated Leg Curls**



**2** sets **12** reps

Superset B7

#### **Seated Machine Leg Extensions**



**2** sets **12** reps

Superset B8

UGNE VALUNTAITE WEEK 1

# Bicycles Crunches Plank **2** sets **30** secs **2** sets **30** secs **2** sets **30** secs Superset C1 Superset C2 Superset C3