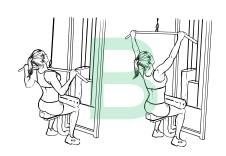

# UV Ugne V.

#### FULL BODY - EQUIPMENT INDUCTION.

### Cardio - Walking



**5** min Superset A1 · Warm Up

Leg Press



2 sets 12 reps

Superset B1

### **Machine Tricep Dips**



**2** sets **12** reps

Superset B2 ·

# Wide-Grip Lat Pulldowns



2 sets 12 reps

Superset B3

## **Seated Machine Flyes**



Superset B4

# **Adduction Inner Thigh Machine**



**2** sets **12** reps

Superset B5 · \*\*ABductor\*\* Outer Thighs-Press Machine Outwards

#### **Seated Chest Press**



2 sets 12 reps

Superset B6

#### **Seated Leg Curls**



**2** sets **12** reps

Superset B7

#### **Seated Machine Leg Extensions**



**2** sets **12** reps

Superset B8

UGNE VALUNTAITE WEEK 1

# Bicycles Crunches Plank **2** sets **30** secs **2** sets **30** secs **2** sets **30** secs Superset C1 Superset C2 Superset C3